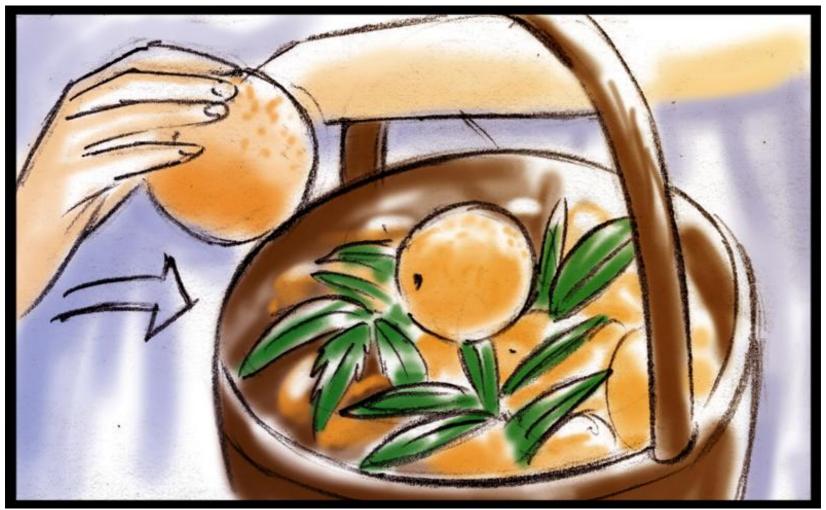

MS The girl picks up the orange, wipes off all the soil with a loving smile puts the orange in the basket. She then walks on.

Close up insert in the previous shot of her putting the orange in the basket

Girl walks away from camera

Close up of a sapling growing from the soil as

We see a shot of the girl from behind as she is walking.

She suddenly turns with a beaming smile, puts her hand in the basket and playfully tosses some ingredients towards the camera. The ingredients hit the screen in a splash.(No orange)