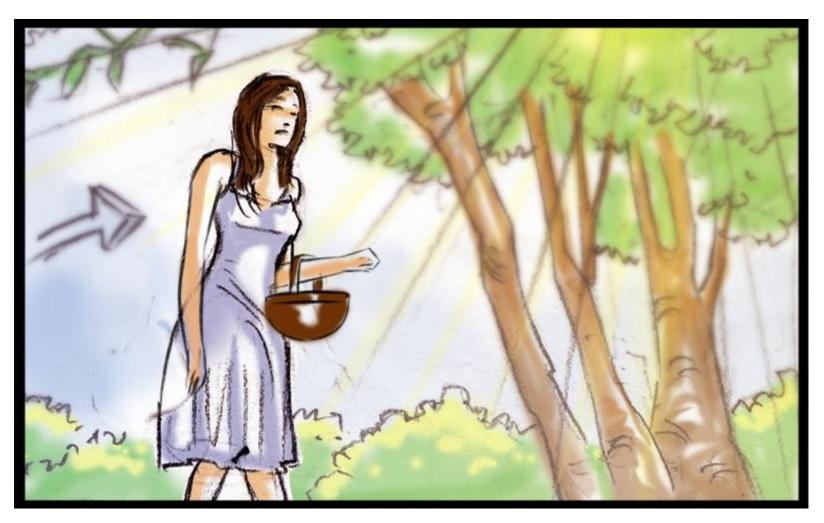

(Wide shot) The girl is then seen walking around the garden with a look of wonder on her face, camera moves leading her into the garden.

The girl walks by a neem tree, a gentle wind blows making the branches move.

The leaves gently caress her face

Gently She plucks the neem leaves

MS Girl adds them to her basket smilingly

She walks away from the neem tree towards the saffron bed

Close up shot of beautiful saffron flowers planted in the earth, a bee hovers on them as her hand gently enters frame and shoos it away