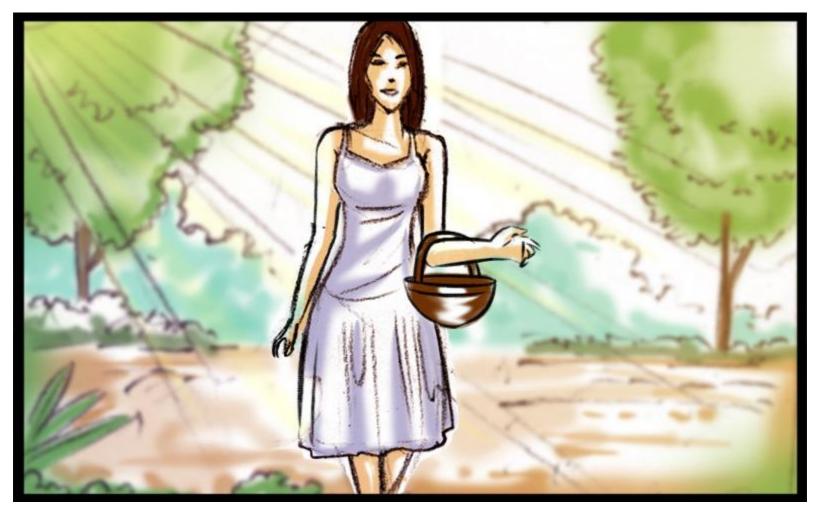

(Wide shot) The girl is then seen walking around the garden with a look of wonder on her face, camera moves leading her into the garden.

The girl walks by a neem tree, a gentle wind blows making the branches move.