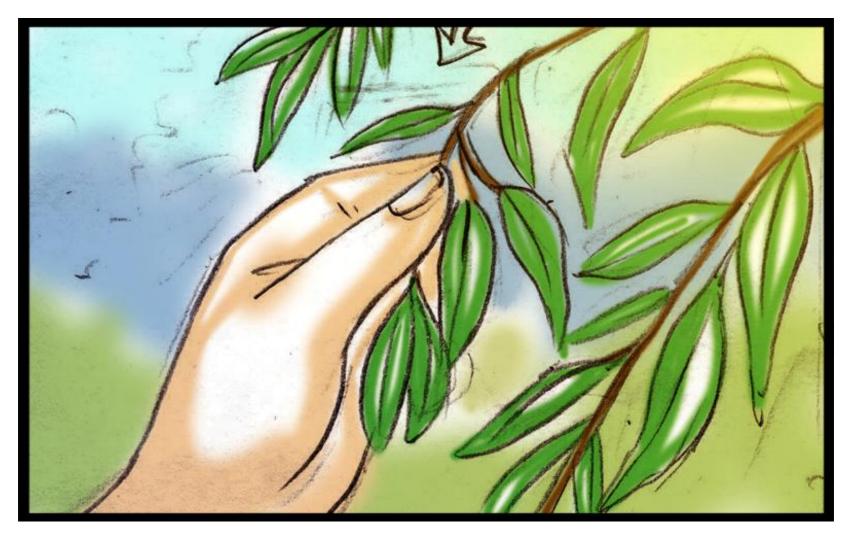

The leaves gently caress her face

Gently She plucks the neem leaves

MS Girl adds them to her basket smilingly

She walks away from the neem tree towards the saffron bed

Close up shot of beautiful saffron flowers planted in the earth, a bee hovers on them as her hand gently enters frame and shoos it away