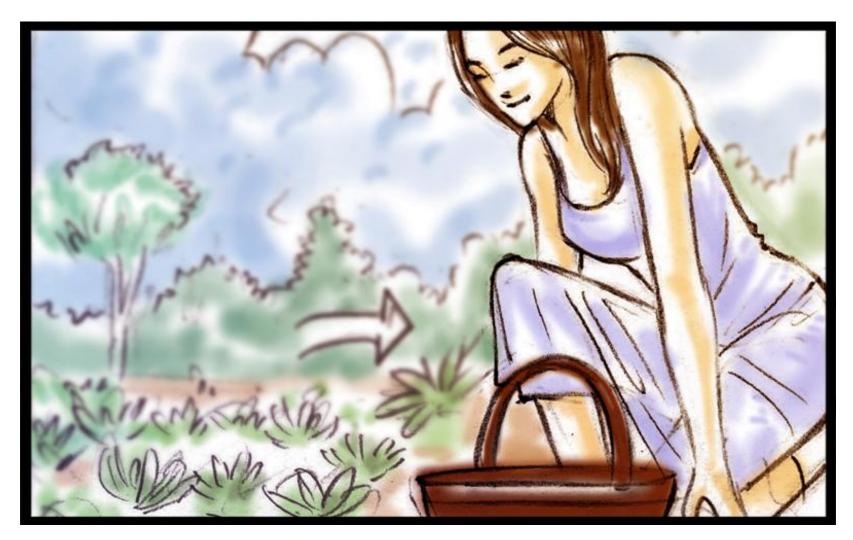

(Wide shot) The girl is then seen walking around the garden with a look of wonder on her face, camera moves leading her into the garden.

The girl walks by a neem tree, a gentle wind blows making the branches move.