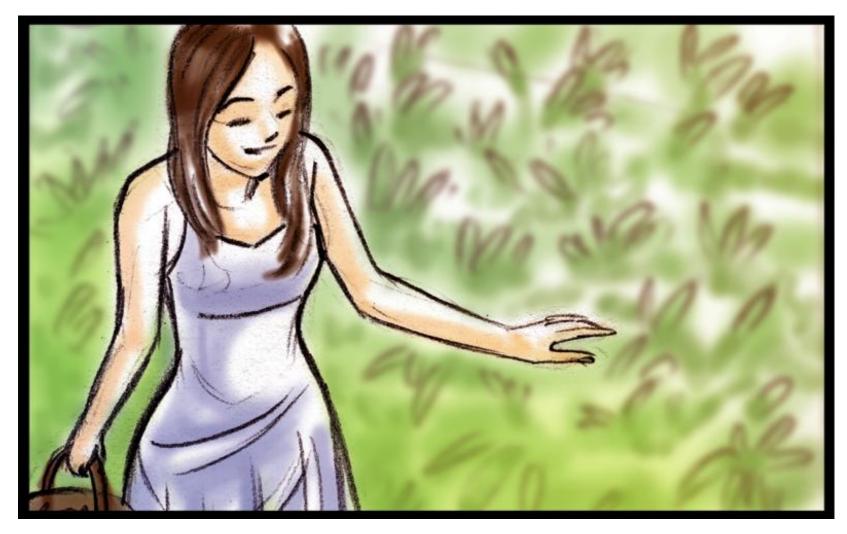

The leaves gently caress her face

Gently She plucks the neem leaves

MS Girl adds them to her basket smilingly

She walks away from the neem tree towards the saffron bed

Close up shot of beautiful saffron flowers planted in the earth, a bee hovers on them as her hand gently enters frame and shoos it away