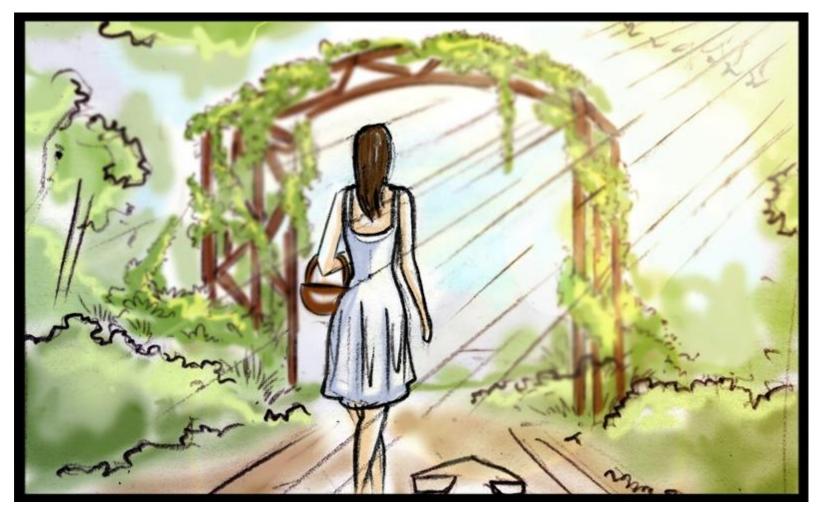

As the drop comes alive it splashes onto the screen.

The water droplets are seen as if throw from behind her here as she walks into the Garden of Organic as the camera follows her walking through an arch of rustic wood

(Wide shot) The girl is then seen walking around the garden with a look of wonder on her face, camera moves leading her into the garden.

The girl walks by a neem tree, a gentle wind blows making the branches move.