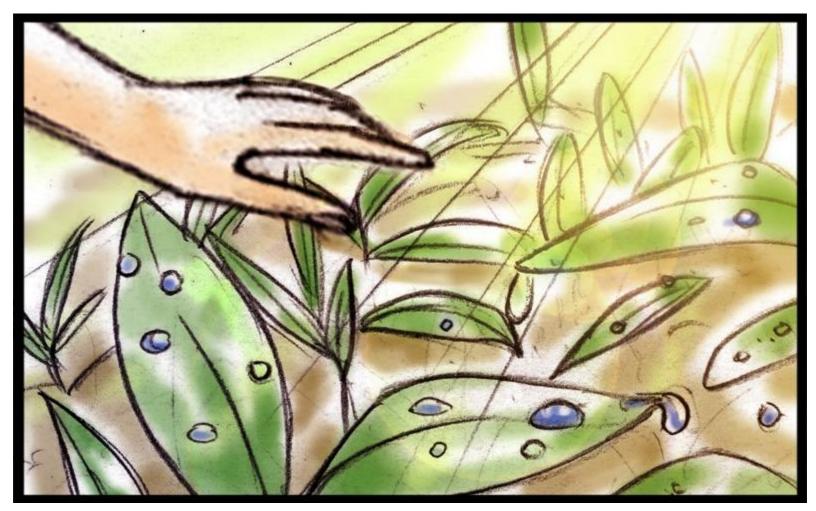

Top Angle The girl gently plucks and puts the leaves in her basket

We see a beautiful looking orange hanging off a tree.

The camera follows the orange as It drops down from the tree onto the soil.

The orange hits the ground as if given by mother earth