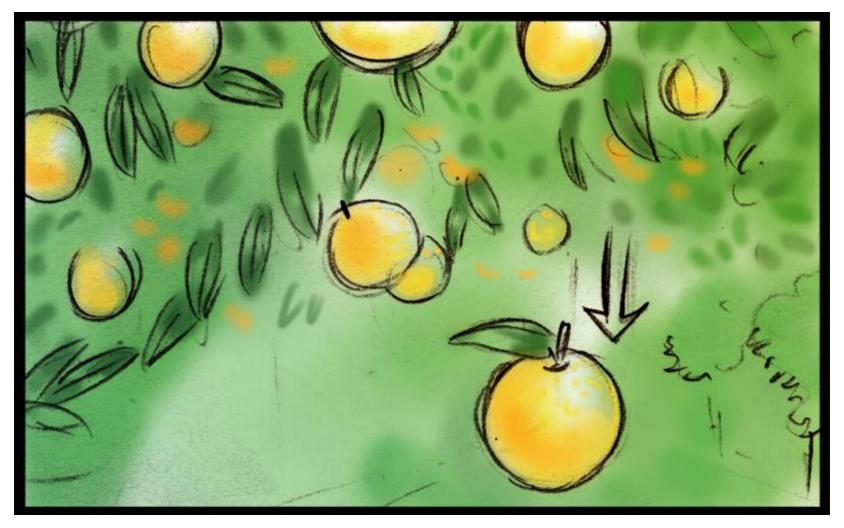

Top Angle The girl gently plucks and puts the leaves in her basket

We see a beautiful looking orange hanging off a tree.

The camera follows the orange as It drops down from the tree onto the soil.

The orange hits the ground as if given by mother earth

MS The girl picks up the orange, wipes off all the soil with a loving smile puts the orange in the basket. She then walks on.

Close up insert in the previous shot of her putting the orange in the basket