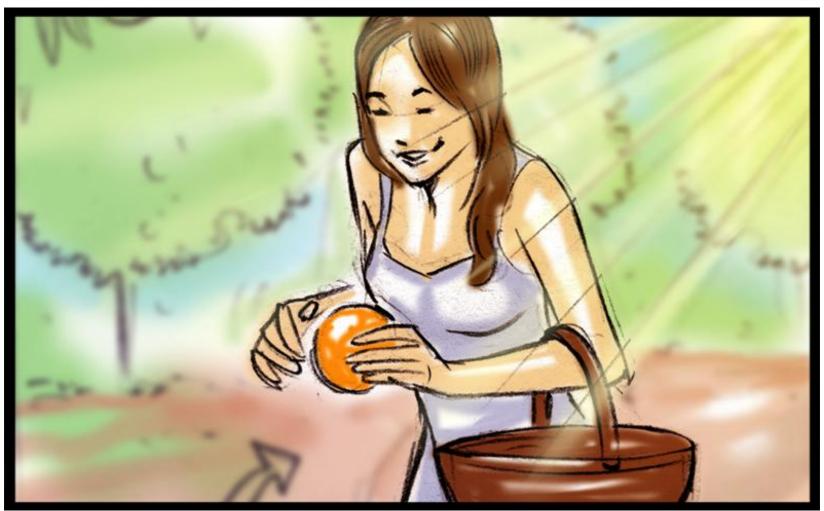

MS The girl picks up the orange, wipes off all the soil with a loving smile puts the orange in the basket. She then walks on.

Close up insert in the previous shot of her putting the orange in the basket

Girl walks away from camera

Close up of a sapling growing from the soil as

We see a shot of the girl from behind as she is walking.

She suddenly turns with a beaming smile, puts her hand in the basket and playfully tosses some ingredients towards the camera. The ingredients hit the screen in a splash.(No orange)