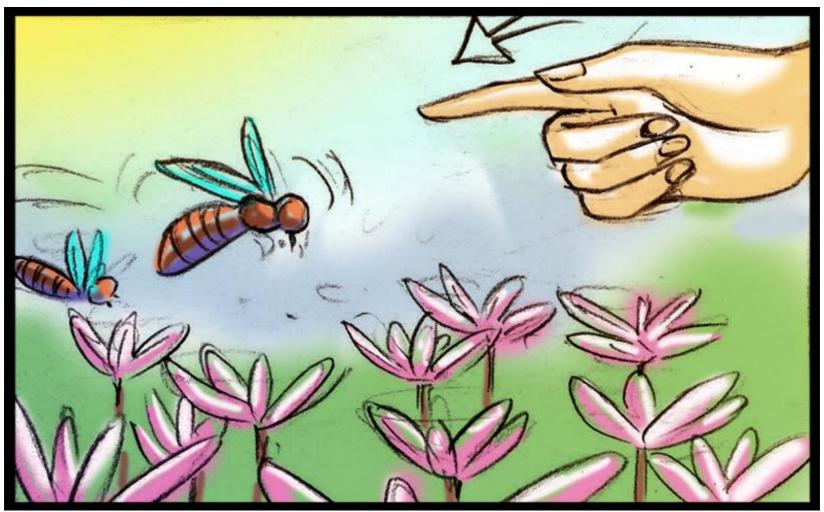

The leaves gently caress her face

Gently She plucks the neem leaves

MS Girl adds them to her basket smilingly

She walks away from the neem tree towards the saffron bed

Close up shot of beautiful saffron flowers planted in the earth, a bee hovers on them as her hand gently enters frame and shoos it away

The girl bending over smilingly carefully plucks out some flowers and puts it in her basket.

We see a close up shot of gorgeous looking green tea leaves with the fresh morning dew against sunlight and the girl gently runs her hands over the fresh dewy leaves