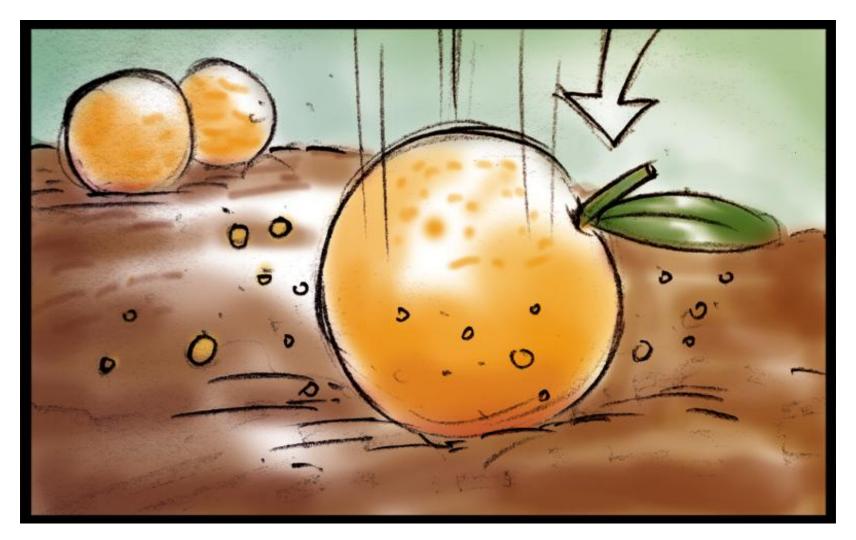

Top Angle The girl gently plucks and puts the leaves in her basket

We see a beautiful looking orange hanging off a tree.

The camera follows the orange as It drops down from the tree onto the soil.

The orange hits the ground as if given by mother earth

MS The girl picks up the orange, wipes off all the soil with a loving smile puts the orange in the basket. She then walks on.

Close up insert in the previous shot of her putting the orange in the basket