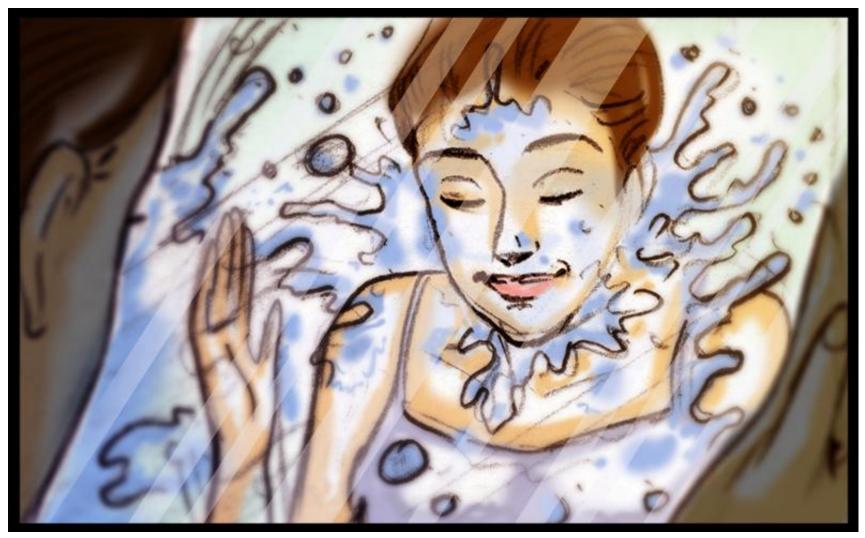

we cut back to the washroom where we see the girl splash water on her face.

Relaxed, she then dabs her face with a towel, smiling all the while.

We then cut to a product window where we see our product range rise from the earth almost like its growing from the soil .