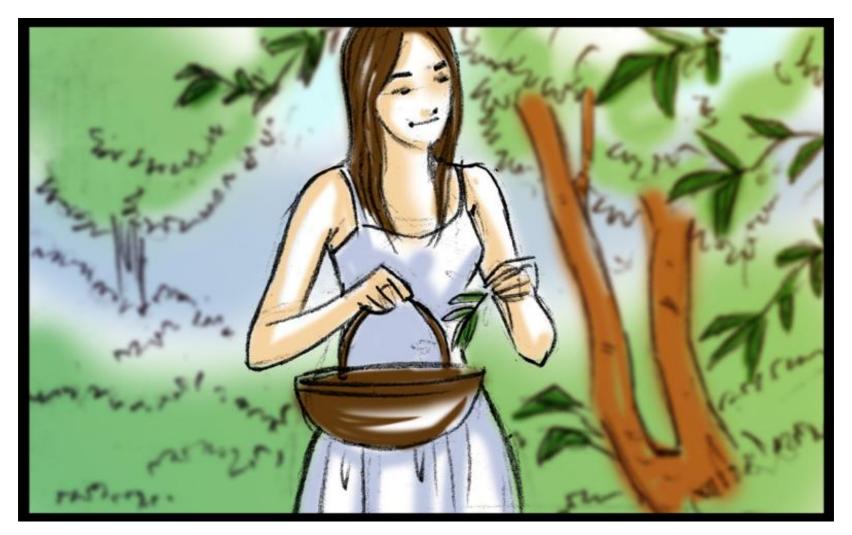

The leaves gently caress her face

Gently She plucks the neem leaves

MS Girl adds them to her basket smilingly

She walks away from the neem tree towards the saffron bed

Close up shot of beautiful saffron flowers planted in the earth, a bee hovers on them as her hand gently enters frame and shoos it away