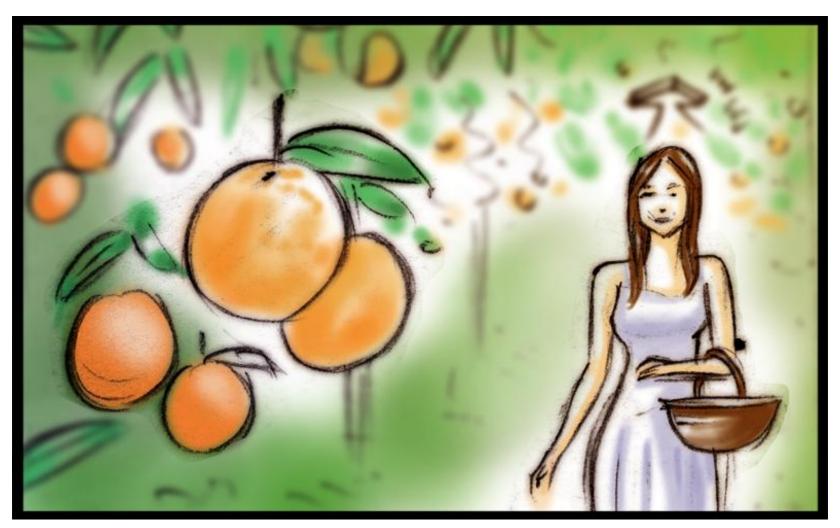

(Wide shot) The girl is then seen walking around the garden with a look of wonder on her face, camera moves leading her into the garden.

The girl walks by a neem tree, a gentle wind blows making the branches move.

Top Angle The girl gently plucks and puts the leaves in her basket

We see a beautiful looking orange hanging off a tree.

The camera follows the orange as It drops down from the tree onto the soil.

The orange hits the ground as if given by mother earth